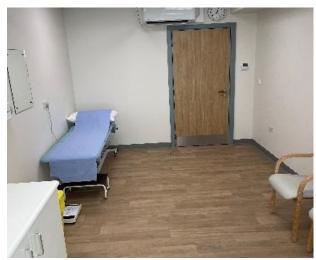

#### Consultation rooms

- We have 3 clinical rooms suitable for patient consultations, minor surgery & procedures, and other treatments.
- They can also be used for one-to-one counselling, interviews, or meetings.
- Our high-end clinical rooms offer a clean, comfortable, private space - perfect for professional consultations for NHS and private patients.
- Create the right impression with a bright calm room tailed for consultations - including physiotherapy, podiatry, outpatient clinics, and wellness treatments.
- All clinical rooms are on the ground floor and are wheelchair-accessible.

#### Our rented rooms include:

- High-speed NHS Wi-Fi.
- Sound-insulation to ensure confidentiality.
- Full climate control including air conditioning.
- Patient examination/treatment table.
- Formal desk set-up for consultations.
- Use of staff kitchen & refreshments.
- Sink for hand washing, sharps bins, and clean counter space.
- Half-day or full-day rates available.
- Competitive rates from £9 per hour.
- Ideal for growing your business without expensive overheads.