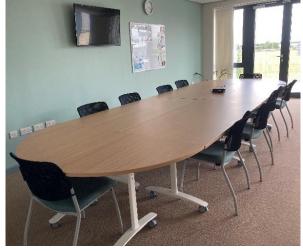

#### **Meeting room**

- Our large meeting room has a wall-mounted TV and projection facilities ideal for group presentations and conferences.
- It has the capacity to seat up to 15 people.
- An adjacent outdoor balcony provides additional space in summer months.