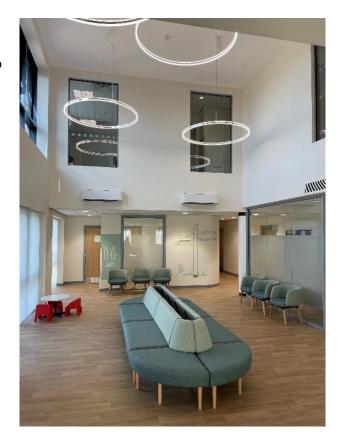

#### **Waiting room**

- We have a very spacious waiting area.
- Patients can check-in for their appointment at the front desk with one of our friendly receptionists.
- Our facilities include two patient toilets, a disabled patient toilet, a baby change, and a changing place suitable for disabled changing/washing.