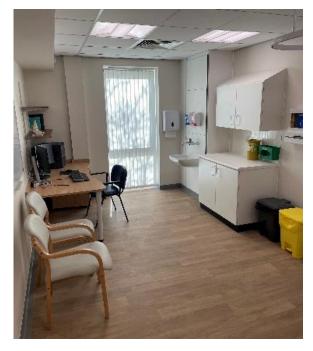

#### Consultation rooms

- We have 3 clinical rooms suitable for patient consultations, minor surgery & procedures, and other treatments.
- They can also be used for one-to-one counselling, interviews, or meetings.
- Our high-end clinical rooms offer a clean, comfortable, private space - perfect for professional consultations for NHS and private patients.
- Create the right impression with a bright calm room tailed for consultations - including physiotherapy, podiatry, outpatient clinics, and wellness treatments.
- All clinical rooms are on the ground floor and are wheelchair-accessible.

#### Our rented rooms include:

- High-speed NHS Wi-Fi.
- Sound-insulation to ensure confidentiality.
- Full climate control including air conditioning.
- Patient examination/treatment table.
- Formal desk set-up for consultations.
- Use of staff kitchen & refreshments.
- Sink for hand washing, sharps bins, and clean counter space.
- Half-day or full-day rates available.
- Competitive rates from £9 per hour.
- Ideal for growing your business without expensive overheads.